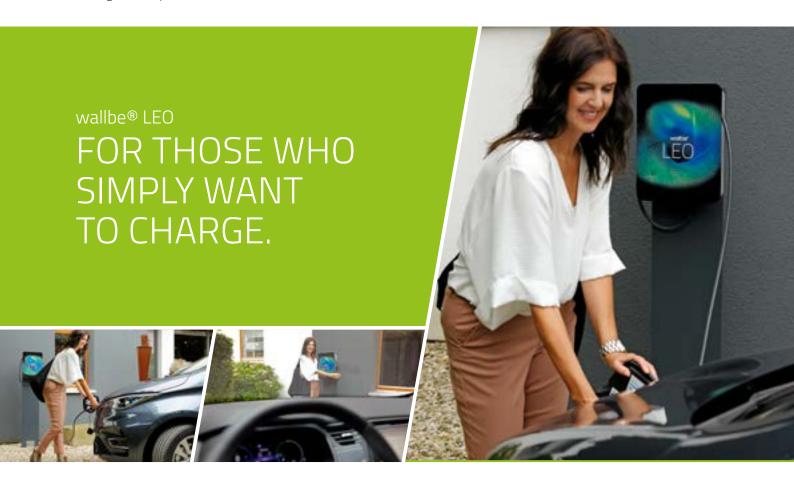

With intuitive operation and suitable for use anywhere, every wallbe® LEO Wallbox combines reliability and safety. It charges your electric car quickly and without complication.

All of our wallbe® Wallboxes, a series of high-performance charging systems, ensure quick, easy and reliable charging of your electric vehicle's battery. They are suitable for individual households or several users who want to charge their vehicles at the same time. Their ability to ensure reliable, maximum-speed charging at all times, renders the wallbe® Wallboxes the intelligent outlets for your electric car.